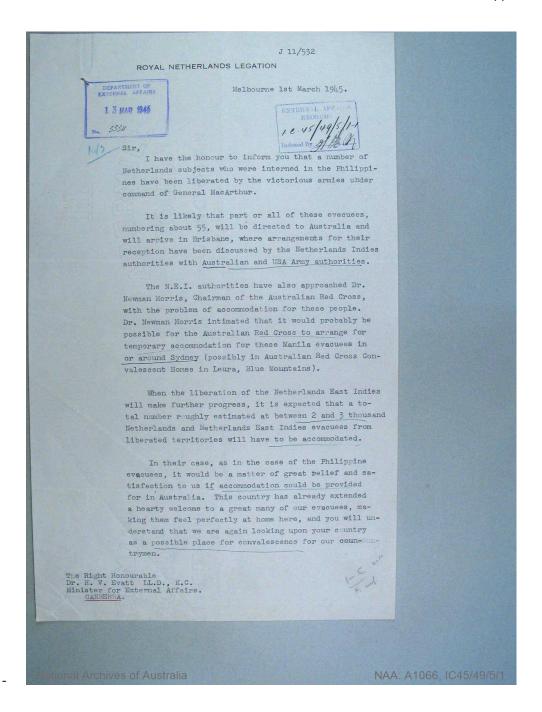

NAA File. Series A1066, Item 189323, Netherlands Evacuees from Netherlands East Indies. Admission and Accommodation. 1945-1945.

Initial documents about evacuees from NEI and the likely hood of more coming to Australia as MacArthur frees more. Estimate of 2-3 thousand Netherlands and NEI evacuees from liberated territories are predicted to need accommodation in Australia.