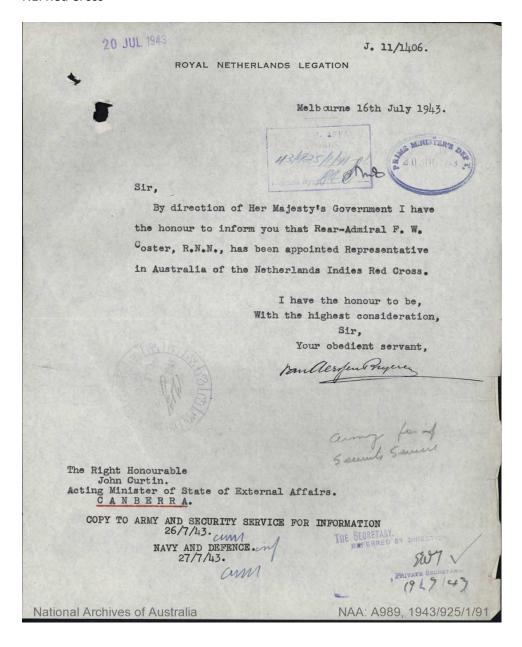

AA File. Item A989, Item ID 186449. Treaties. Red Cross Appointment of Netherlands Indies Red Cross Representative in Australia. 1943-1944

16th July 1943. Rear-Admiral F. W. Coaster, R. N. N. is appointed Representative in Australia of the NEI Red Cross