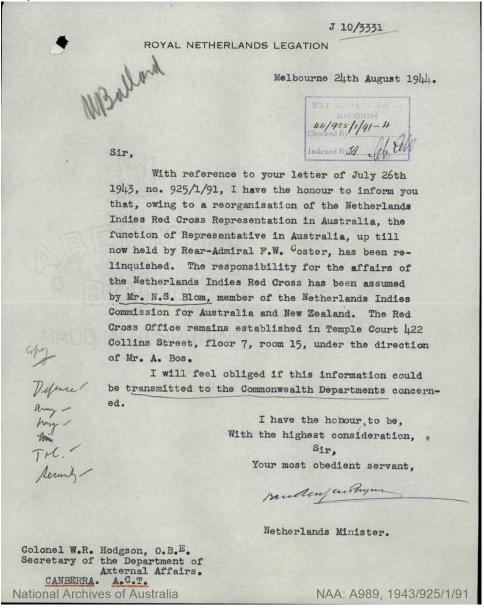

I have the honour to be, Sir, Your obedient servant,

(Dr. G. Morel.)

The Honourable Dr. H.V. Evatt, Minister of State for External Affairs, CANBERRA, A.C.T.

National Archives of Australia

The Representative of NEI Red Cross changes from F. W. Coaster to Mr. N. S. Blom - who is a member of the NEI Commission for the Australia and New Zealand. The Red Cross Office remains in Temple Court 422 Collins Street, floor 7, room 15.